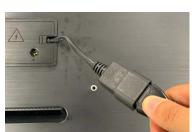

#### 3. Power cord and signal cables

A Power cord plugged into the back of the display can easily be removed by hand or cables are provided as de-attached from the product