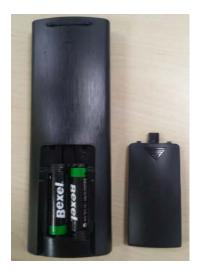

#### 1. Batteries

Batteries can easily be removed from the remote control once the back cover of the remote control has been removed.

Batteries can easily be removed from the PCB Assembly once the back cover of product has been removed.