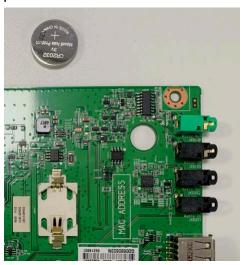

#### 1. Batteries

Batteries can easily be removed from the remote control once the back cover of the remote control has been removed.

Batteries can easily be removed from the PCB Assembly once the back cover of product has been removed.

#### 2. PCBs and LCD Module

The back cover of the display can easily be removed by hand and screw driver.

Once removed this will expose the accessible electronic units (PCBs),

which can now be easily removed with hand and screw driver.