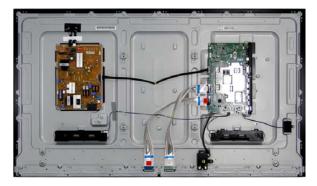

#### 2. PCBs and LCD Module

The back cover of the display can easily be removed by hand and screw driver.

Once removed this will expose the accessible electronic units (PCBs),

which can now be easily removed with hand and screw driver.

#### 3. Power cord and signal cables

A Power cord plugged into the back of the display can easily be removed by hand or cables are provided as de-attached from the product

### 4. Capacitors > 25 mm

Capacitors > 25 mm are located in the power supply units and can be removed by nipper