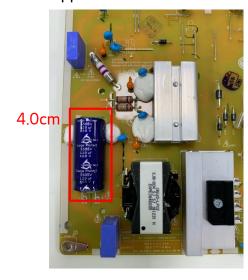

### 4. Capacitors > 25 mm

Capacitors > 25 mm are located in the power supply units and can be removed by nipper