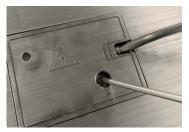

#### 1. Batteries

Batteries can easily be removed from the remote control once the back cover of the remote control has been removed.

Batteries can easily be removed from the PCB Assembly once the back cover of product has been removed.