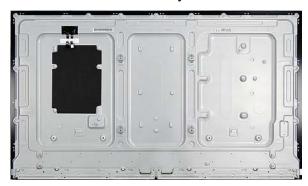

#### 2. PCBs and LCD Module

The back cover of the display can easily be removed by hand and screw driver.

Once removed this will expose the accessible electronic units (PCBs),

which can now be easily removed with hand and screw driver.

LCD module(together with their casing) is only left after all other parts like electronic units and casing have been removed.