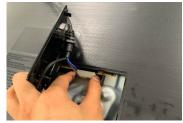

#### 3. Power cord and signal cables

A Power cord plugged into the back of the display can easily be removed by hand or cables are provided as de-attached from the product