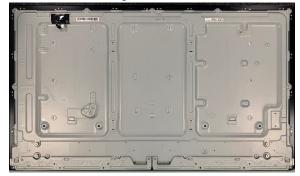

#### 2. PCBs and LCD Module

The back cover of the display can easily be removed by hand and screw driver.

Once removed this will expose the accessible electronic units (PCBs),

which can now be easily removed with hand and screw driver.

LCD module(together with their casing) is only left after all other parts like electronic units and casing have been removed.