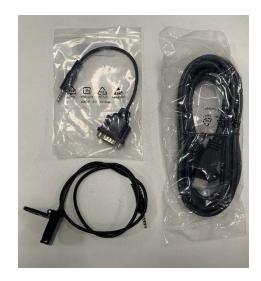

#### 3. Power cord and signal cables

A Power cord plugged into the back of the display can easily be removed by hand or cables are provided as de-attached from the product