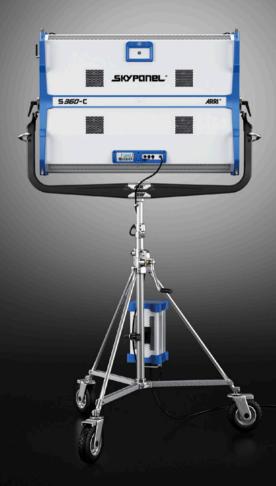

## SKYPANEL® 5*360-*C

The ARRI SkyPanel has always been known for its tremendous output and large light aperture. The new S360-C has expanded ARRI's LED soft light range with the largest and brightest SkyPanel to date. Not only is the S360-C powerful, but it is packed full of exciting features, making it one of the most versatile LED fixtures on the market. Retaining the same features and color tuneability as its smaller counterparts, the surface area of the S360-C is over 5.8 times larger than the S60 and at over 120,000 lumens it consumes only 1500 watts.

www.arri.com/skypanel360

- 120,000 lumens one of the brightest LED soft lights on the market
- Enormous aperture
- Over 4 times brighter than S60

The S360-C is truly a beast of a light.

- Wireless DMX built in
- Unique carbon fiber yoke