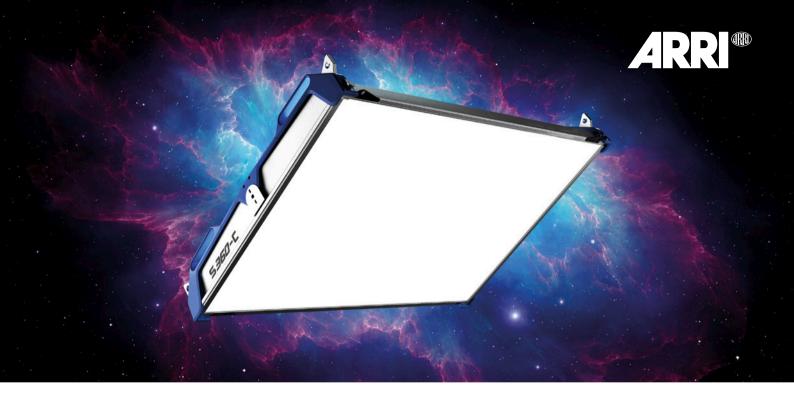

## SKYPANEL® 5*360-*C

The ARRI SkyPanel has always been known for its tremendous output and large light aperture. The new S360-C has expanded ARRI's LED soft light range with the largest and brightest SkyPanel to date. Not only is the S360-C powerful, but it is packed full of exciting features, making it one of the most versatile LED fixtures on the market. Retaining the same features and color tuneability as its smaller counterparts, the surface area of the S360-C is over 5.8 times larger than the S60 and at over 120,000 lumens it consumes only 1500 watts.

www.arri.com/skypanel360

- 120,000 lumens one of the brightest LED soft lights on the market
- Enormous aperture
- Over 4 times brighter than S60

The S360-C is truly a beast of a light.

- Wireless DMX built in
- Unique carbon fiber yoke