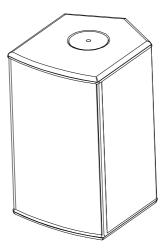

## For the product:

Catalog Item: 108P

Description: L-ACOUSTICS® 108P

loudspeaker enclosure

Dimensions: 421 mm x 250 mm x 299 mm

 $(H \times W \times D)$ 

Material: Baltic birch plywood

with external steel rigging plates