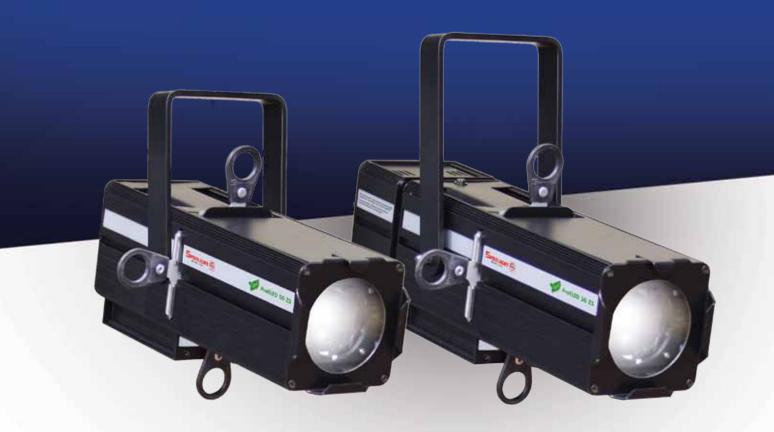

# **ProfiLED 50 ZS**

### MAIN FEATURES

- Same basic features as conventional "mini profile": zoom from 20° to 40°, shutters for shaped beams, gobo/slide slot for image projections
- Light output higher than the usual 300W halogen lamps, with energy saving and less heat emission
- Life, at least 10 times longer than any halogen lamp: saving the cost of the lamp and of its replacement
- No dangerous UV or IR rays for the safe lighting of the people and objects
- Extra long life of any coloured filters and slides thanks to the cold and clean light beam
- Different colour temperature versions available with the same long life of the source ( 3000 K, 4000 K, 5700 K)
- Dimming without any colour temperature shift and without any external mechanical support
- Real further energy saving when dimming, since the reduction of light corresponds to the real reduction of the costs
- Clean light source without mercury and radioactive components
- Use of the same range of accessories of the standard mini range (gobo holder, filter holder, hooks etc)