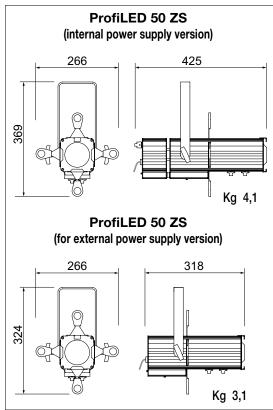

ns can be supplied with 3 different colour temperature leds:

- cool white: for the highest light efficiency (5700 K)
- warm white: for the best colour rendering and matching with halogen sources (3000 K)
- natural white: the best compromise between the above versions (4000K)

#### Optional custom configuration:

• external power supply: in order to reduce the size of the luminaire in the exhibit area and/or cost saving, the fixtures can be supplied with a remote power supply for one or more units

### **OPTIONS**

- Real silver colour
- White and other RAL colours

### **Accessories**

- Colour filter frame
- Gobo holder
- Motorized colour wheel
- Hook for 50 mm, trusses
- · Hook for mini trusses
- Floor/wall mounting base
- Adaptor for electric tracks



### Dimensions (mm) and weights