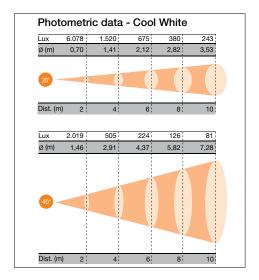

### All the versions can be supplied with 3 different colour temperature leds:

- cool white: for the highest light efficiency (5700 K)
- warm white: for the best colour rendering and matching with halogen sources (3000 K)
- natural white: the best compromise between the above versions (4000K)