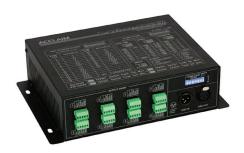

# AL DRIVER 8 RGBW

| Client:     |  |
|-------------|--|
| Project:    |  |
| Type:       |  |
| Order Code: |  |
| Quantity:   |  |

The **AL Driver 8 RGBW** is a high performance driver & power supply for 12V & 24V led fixtures. It offers 8 ouput ports to connect directly to fixtures such as the Flex RGB, as well as onboard DMX addressing

## **SPECIFICATIONS**

| Power Input            | 120VAC, 240VAC (50/60Hz)                                              |
|------------------------|-----------------------------------------------------------------------|
| Control Protocol       | DMX-512                                                               |
| Output Modes           | 32 CH (RGBW or RGBA), 24 CH (RGB), 8 CH (Single Color or White)       |
| Output                 | 150W, 12 or 24VDC                                                     |
| Housing                | Sheet Metal with Powder Coating                                       |
| Rating                 | IP20, Dry Location                                                    |
| Operating Temperature  | 32°F to 104°F (0°C to 40°C)                                           |
| Flicker Free Operation | For Use With HD Video or Film                                         |
| Connectors             | 3 Pin Terminals For DMX In/Out, 5 Pin Terminals for Output to Fixture |
| Warranty               | 5 Years                                                               |
| Weight                 | 6.6 lbs. (3 Kg)                                                       |
| Dimensions             | W 11.25" x H 2.9" x D 7.5"<br>(286 mm x 74 mm x 191 mm)               |
|                        |                                                                       |