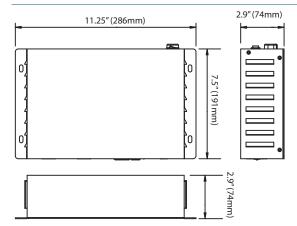

## **SPECIFICATIONS**

| Power Input            | 120VAC, 240VAC (50/60Hz)                                              |
|------------------------|-----------------------------------------------------------------------|
| Control Protocol       | DMX-512                                                               |
| Output Modes           | 32 CH (RGBW or RGBA), 24 CH (RGB), 8 CH (Single Color or White)       |
| Output                 | 150W, 12 or 24VDC                                                     |
| Housing                | Sheet Metal with Powder Coating                                       |
| Rating                 | IP20, Dry Location                                                    |
| Operating Temperature  | 32°F to 104°F (0°C to 40°C)                                           |
| Flicker Free Operation | For Use With HD Video or Film                                         |
| Connectors             | 3 Pin Terminals For DMX In/Out, 5 Pin Terminals for Output to Fixture |
| Warranty               | 5 Years                                                               |
| Weight                 | 6.6 lbs. (3 Kg)                                                       |
| Dimensions             | W 11.25" x H 2.9" x D 7.5"<br>(286 mm x 74 mm x 191 mm)               |
|                        |                                                                       |

#### **DIMENSIONS**