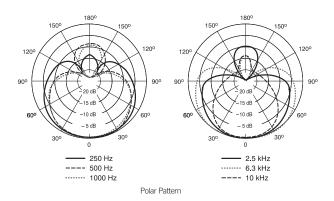

#### **Overview**

The Beta 57A provides a warm, tailored and present sound for amplified or acoustic instruments. A tight supercardioid polar pattern provides high gainbefore-feedback and maximum sound isolation, with minimum off-axis tone colouration.

### **Features**

- Uniform supercardioid polar pattern for high gain-before-feedback and superior rejection of off-axis sound
   Neodymium magnet for high signal-to-noise ratio output
- Advanced pneumatic shock-mount system that minimises transmission of mechanical noise and vibration Hardened steel mesh grille that facilitates use of proximity effect and resists wear and abuse
- Minimally affected by varying load impedance

## **Specifications**

| pe Dynamic                                   |                                                                                         |  |  |  |  |
|----------------------------------------------|-----------------------------------------------------------------------------------------|--|--|--|--|
| Frequency Response 50 Hz to 16 kHz           |                                                                                         |  |  |  |  |
| Polar Pattern                                | Supercardioid                                                                           |  |  |  |  |
| Impedance                                    | 290 Ω                                                                                   |  |  |  |  |
| Sensitivity (at 1 kHz, open circuit voltage) | -51 dB/Pa (2.8 mV/PA)                                                                   |  |  |  |  |
| Polarity                                     | Positive pressure on diaphragm produces positive voltage on pin 2 with respect to pin 3 |  |  |  |  |
| Weight                                       | 275 g                                                                                   |  |  |  |  |
| Connector                                    | Three-pin professional audio (XLR), male                                                |  |  |  |  |