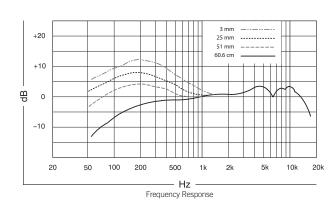

## **Specifications**

| pe Dynamic                                   |                                                                                         |  |  |  |  |
|----------------------------------------------|-----------------------------------------------------------------------------------------|--|--|--|--|
| Frequency Response 50 Hz to 16 kHz           |                                                                                         |  |  |  |  |
| Polar Pattern                                | Supercardioid                                                                           |  |  |  |  |
| Impedance                                    | 290 Ω                                                                                   |  |  |  |  |
| Sensitivity (at 1 kHz, open circuit voltage) | -51 dB/Pa (2.8 mV/PA)                                                                   |  |  |  |  |
| Polarity                                     | Positive pressure on diaphragm produces positive voltage on pin 2 with respect to pin 3 |  |  |  |  |
| Weight                                       | 275 g                                                                                   |  |  |  |  |
| Connector                                    | Three-pin professional audio (XLR), male                                                |  |  |  |  |